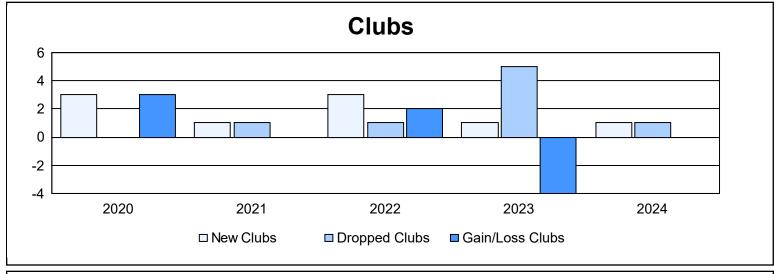

District LD 1 As of June 2024 Cumulative

| Year      | New<br>Clubs | Dropped<br>Clubs | Gain/<br>Loss<br>Clubs | New<br>Members | Charter<br>Members | Reinstate<br>Members | Transfer<br>Members | Total<br>Member<br>Added | Total<br>Members<br>Dropped | Gain/<br>Loss<br>Members |
|-----------|--------------|------------------|------------------------|----------------|--------------------|----------------------|---------------------|--------------------------|-----------------------------|--------------------------|
| 2019-2020 | 3            | 0                | 3                      | 137            | 79                 | 5                    | 3                   | 224                      | 183                         | 41                       |
| 2020-2021 | 1            | 1                | 0                      | 132            | 26                 | 4                    | 1                   | 163                      | 154                         | 9                        |
| 2021-2022 | 3            | 1                | 2                      | 206            | 100                | 2                    | 9                   | 317                      | 300                         | 17                       |
| 2022-2023 | 1            | 5                | -4                     | 193            | 38                 | 7                    | 6                   | 244                      | 302                         | -58                      |
| 2023-2024 | 1            | 1                | 0                      | 224            | 28                 | 7                    | 8                   | 267                      | 233                         | 34                       |
| Average   | 2            | 2                | 0                      | 178            | 54                 | 5                    | 5                   | 243                      | 234                         | 9                        |